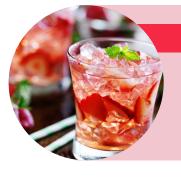

### **Strawberry Spritz**

319kcal | 8.3g protein

Add some ice to a glass and pour in 200ml **Altrajuce** Strawberry and 100ml pink lemonade and stir together. Tear 5 mint leaves and swirl in to the drink. Garnish with a slice of lemon or fresh strawberry.