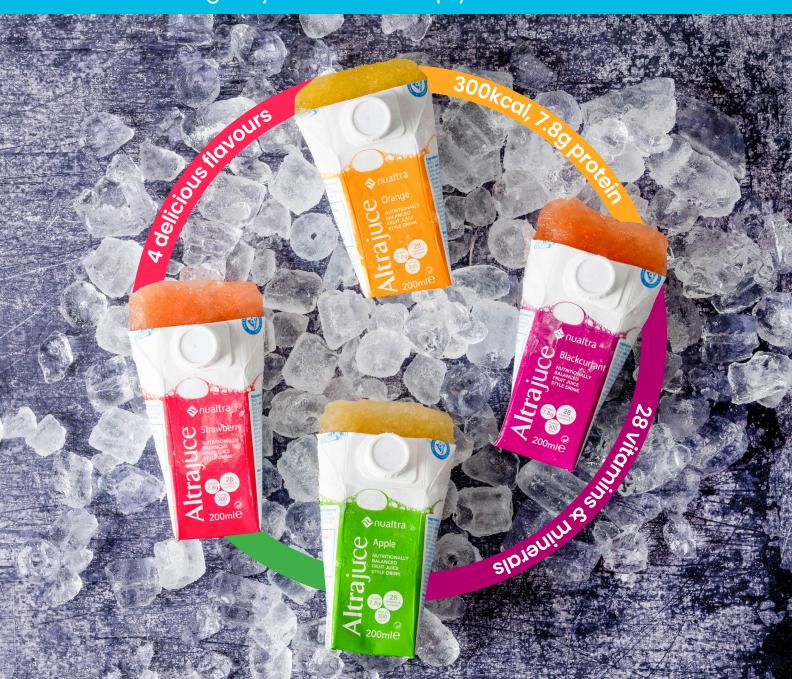

## **Cool Down this Summer with Nualtra**

Easy Altrajuce ice-pops, with less mess & less plastic than using lolly moulds - simply freeze in the tetra!