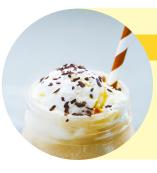

#### Soft Serve Raspberry Ripple 329kcal | 16.1g protein

Blend a pot of **Nutricrem** (vanilla or strawberry flavours work best) with 100ml of whole milk & place in a shallow container. Add 1 tbsp of raspberry jam & gently swirl the jam through the Nutricrem/milk blend. Pop back in the freezer and stir every hour until it reaches your desired consistency.