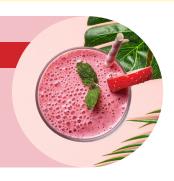

#### **Strawberry Smoothie Mocktail** 376kcal | 20.5g protein

Add 200ml of any of the juices listed below with **Foodlink Complete**Strawberry to a Nualtra shaker and enjoy a mocktail smoothie!
Apple Juice, Apple and Mango Juice, Pineapple Juice, Orange Juice.