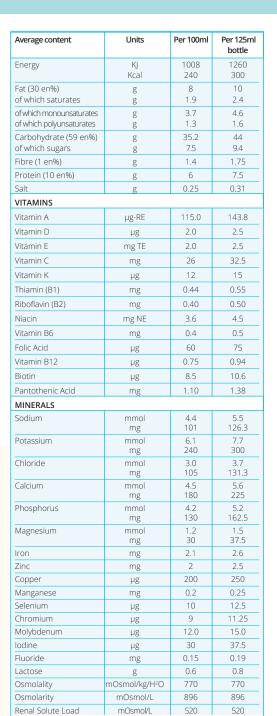

## Altrini Compact Fibre is a nutritionally complete Food for Special Medical Purposes for use under medical supervision.

- A ready to drink Food for Special Medical Purposes.
- For the dietary management of children aged 1 to 10 years at risk of or with disease related malnutrition.
- May be used as a sole source of nutrition or used to supplement a patient's dietary intake.

**Flavours:** Available in Vanilla, Strawberry.

Allergen information: Contains milk (protein and lactose), soya. Gluten free.

**Indications:** For enteral use only. Must be used under medical supervision. For the dietary management of disease related malnutrition in children aged 1-10 years.

## Directions for use:

- Ready to drink.
- Altrini Compact Fibre can be consumed chilled, or at room temperature.
- Shake well before use.

**STRAWBERRY:** Water, Glucose syrup, **Milk** proteins, Cream (**milk**), Rapeseed oil, Sugar, Oligofructose, Emulsifier (**soya** lecithin), Modified starch, Flavour, Minerals (Tripotassium citrate, Magnesium citrate, Potassium chloride, Disodium phosphate, Trisodium citrate, Tricalcium citrate, Sodium hydroxide, Ferrous lactate, Zinc sulphate, Sodium selenite, Copper sulphate, Manganese sulphate, Sodium filooride, Chromium chloride, Sodium molybdate, Potassium iodide), Vitamins (Vitamin C, Niacin, Pantothenic acid, Vitamin E, Thiamin, VitaminB6, Riboflavin, Vitamin A, Folic acid, Biotin, Vitamin K, Vitamin D, Vitamin B12).

VANILLA: Water, Glucose syrup, Milk proteins, Cream (milk), Rapeseed oil, Sugar, Oligofructose, Emulsifier (soya lecithin), Modified starch, Flavour, Minerals (Tri potassium citrate, Magnesium citrate, Potassium Chloride, Disodium phosphate, Trisodium citrate, Tricalcium citrate, Sodium hydroxide, Ferrous lactate, Zinc sulphate, Sodium selenite, Copper sulphate, Manganese sulphate, Sodium fluoride, Chromium chloride, Sodium molybdate, Potassium iodide), Vitamins (Vitamin C, Niacin, Pantothenic acid, Vitamin E, Thiamin, Vitamin B6, Riboflavin, Vitamin A, Folic acid, Biotin, Vitamin K, Vitamin D, Vitamin B12).