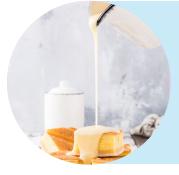

# fancy something warm?

Nutricrem Vanilla can be warmed and enjoyed as pouring custard over your favourite crumbles, sponges and pies!

# Top tip...be careful not to boil when heating.

Gently warm Nutricrem over a low heat in a pan or microwave for 1 minute.

Order Nutricrem samples with free, next day delivery at nualtra.com