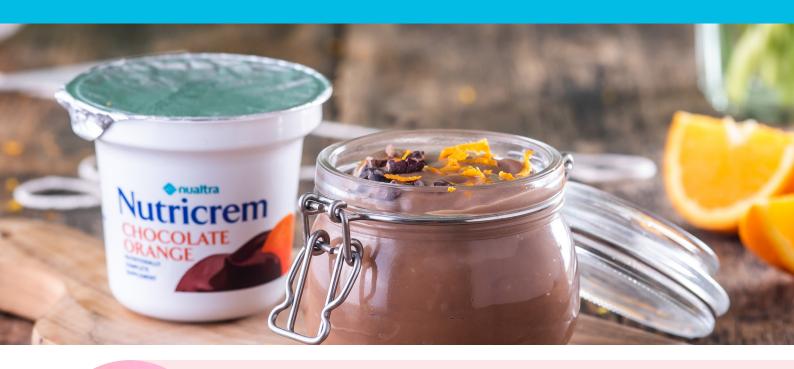

#### Chocolate Orange Shake 376kcal | 20.5g protein

Add a pot of Chocolate Orange Nutricrem to a blender with 250ml of chilled whole milk. Blend and enjoy a 376kcal milkshake! For a fuller flavour, add a dash of cream.