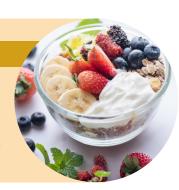

#### Vanilla Yoghurt Breakfast Bowl 358kcal | 14.4g protein

Mix together Nutricrem Vanilla with 2 tbsp of full-fat Greek yoghurt. Top with your breakfast favourites - here's some ideas...

- Fresh strawberries & banana, 1 tbsp granola & a drizzle of honey (523 kcal, 17.9g protein)
- ♥ Blueberries & raspberries with coconut flakes & a drizzle of honey (360 kcal, 14.7g protein)
- Banana with peanut butter & a handful of milk chocolate chips (532 kcals 19.3g protein)