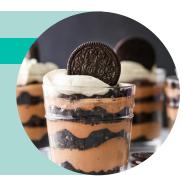

### **Strawberry Eton Mess** 755kcal | 14.9g protein

Empty a pot of Strawberry Nutricrem into a bowl. Fold in 3-4 sliced strawberries and 1 meringue nest, broken into pieces. Top with 100ml of whipped double cream and garnish with a slice of strawberry on top.