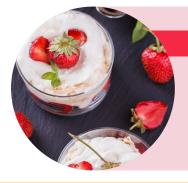

#### Chocolate Orange Shake 376kcal | 20.5g protein

Add a pot of Chocolate Orange Nutricrem to a blender with 250ml of chilled whole milk. Blend and enjoy a 376kcal milkshake! For a fuller flavour, add a dash of cream.