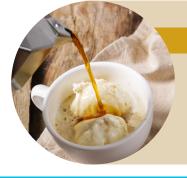

## Vanilla Affogato 358kcal | 14.4g protein

Freeze a pot of Nutricrem Vanilla and then scoop into a cup. Mix 2 tsp of instant coffee with 60ml boiling water in a separate cup and pour the hot coffee over the 'ice-cream'. Crumble a chocolate flake on top!