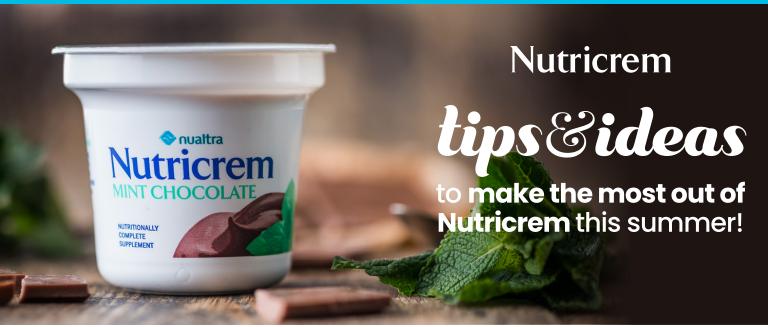

#### Mint Chocolate Cheesecake 743kcal | 21.2g protein

Crush 4 Oreo biscuits and add ½ to the base of a glass. Stir a pot of Nutricrem Mint Chocolate and fold into 100g of full-fat cream cheese. Layer ½ on top of the biscuit. Repeat! Chill (2-3 hours). Sprinkle grated chocolate on top.